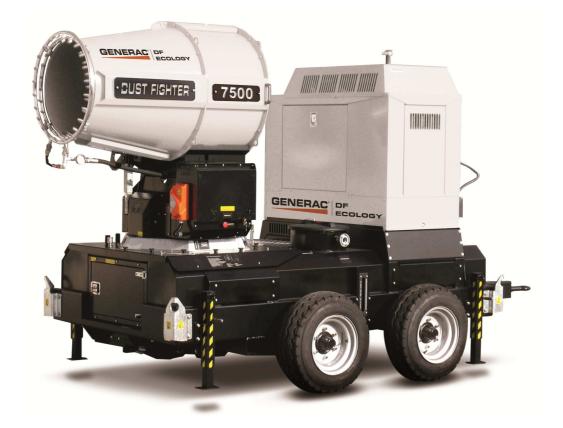

## **DF 7500 MPT**

DF 7500 MPT (Mobile Power Tank) is a «all-in-one solution» since it equips a DF 7500 dust control unit joined to a 2000 liters stainless steel water tank and to a 20 kW power generator. A completely independent machine usable in every kind of circumstance, even in remote areas.